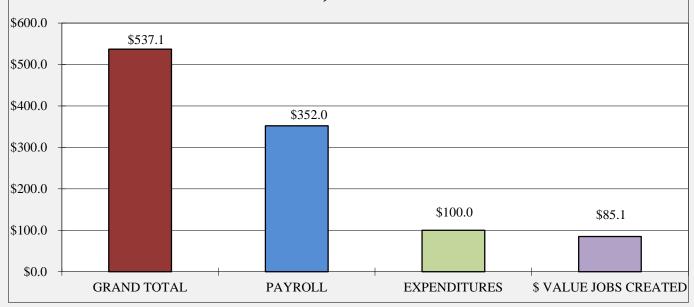

18, the facts and figures contained throughout are accurate to the best of our knowledge; however, approximations were used in some instances. We believe these approximations provide data that is representative of actual costs/values. Additionally, where data was not readily available, estimates reflect the general level of activity. These estimates and approximations do not diminish the accuracy of this report nor the base's impact on surrounding communities. For further comments, questions, or requests for additional copies of this product, please contact the base Public Affairs Office, 201 Eagle Way, Dover AFB, DE, 19902, telephone (302) 677-3372 or DSN 445-3372.

### Dover AFB FY18 Economic Impact Statement

### **\$537.1 Million**

# TOTAL ANNUAL ECONOMIC IMPACT Dover AFB, DE - FY18







#### Personnel by Classification

The following charts show the classification of Dover AFB Personnel broken out into Appropriated Fund (APF) military members and their dependents, Appropriated Fund (APF) civilians, and Non-Appropriated Fund (NAF) civilians.







#### **Annual Payroll Summary**

The following charts show the annual payroll, displaying the dollar amount (in \$M) for each classification of personnel at Dover AFB.



**APF MILITARY** 



**TOTAL** 



NAF CIVILIAN

**APF CIVILIAN** 

#### **Annual Expenditures**

Construction, Services, and Procurement of Materials, Equipment, Utilities and Supplies



#### ANNUAL EXPENDITURE SUMMARY Dover AFB, DE - FY18







### DELIVER.



# Excellences