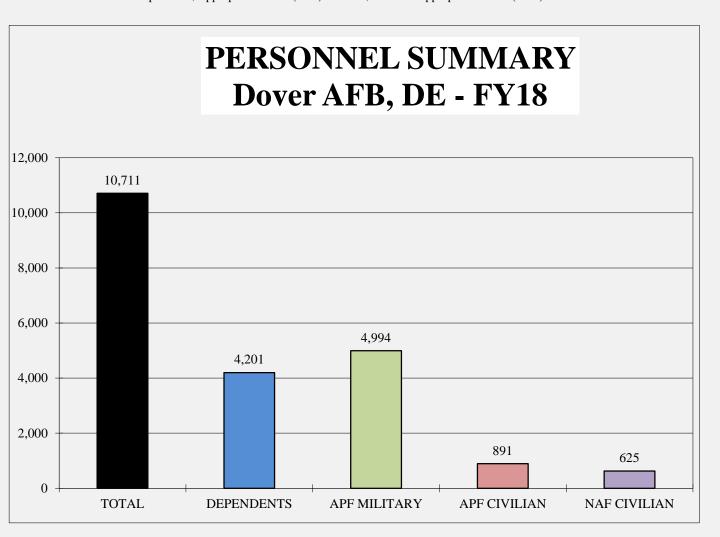

#### Personnel by Classification

The following charts show the classification of Dover AFB Personnel broken out into Appropriated Fund (APF) military members and their dependents, Appropriated Fund (APF) civilians, and Non-Appropriated Fund (NAF) civilians.