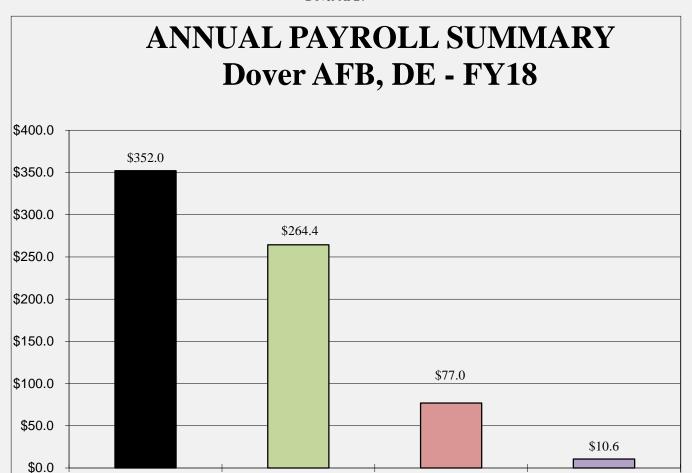

#### **Annual Payroll Summary**

The following charts show the annual payroll, displaying the dollar amount (in \$M) for each classification of personnel at Dover AFB.

**APF MILITARY** 

**TOTAL** 

NAF CIVILIAN

**APF CIVILIAN** 