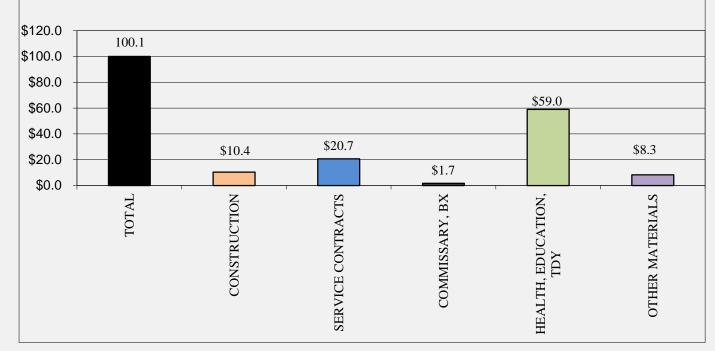

#### **Annual Expenditures**

Construction, Services, and Procurement of Materials, Equipment, Utilities and Supplies

#### ANNUAL EXPENDITURE SUMMARY Dover AFB, DE - FY18